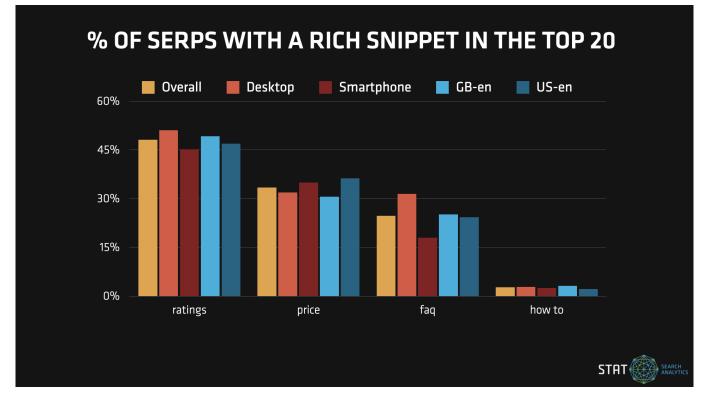

### **Rich Results**

Making SERPs not-so-blue

- Snippets beyond title, description, and URL in search results
- Sometimes different experiences between mobile and desktop

https://getstat.com/blog/rich-snippet-prevalence-2023/