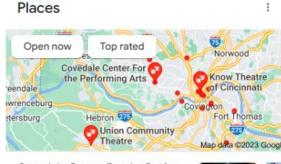

## Local

- Map pack/Places
- Query includes a location or "near me"
- Local Knowledge panel
  - Triggered by a branded search for a local place

Covedale Center For the Perfor... 4.8 \* \* \* \* (257) Performing arts theater · Cincinnati,... 3 "Affordable live theatre!!"

Union Community Theatre No reviews Performing arts theater · Burlington,.

Know Theatre of Cincinnati 4.8 \* \* \* \* \* (206) Performing arts theater · Cincinnati,.... "Fun atmosphere, the entrainment was great and the people were...