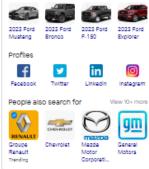

# SERP Features by the numbers

- 38 tracked by Semrush <a href="https://www.semrush.com/blog/serp-feature-update-2023/">https://www.semrush.com/blog/serp-feature-update-2023/</a>
- 40 documented by ROAST <u>https://weareroast.com/resource/navigating-the-search-landscape/</u>
- 43 tracked by STAT <u>https://help.getstat.com/knowledgebase/serp-feature-types/</u>
- 30 "structured data features" recognized by Google, plus 2 in beta https://developers.google.com/search/docs/appearance/structured-data/search-gallery
- 8 organic features shown in the Ford mobile result
  - Search refinement
  - Knowledge Panel(s)
  - Site search box
  - Sitelinks

- Map pack
- People Also Ask (PAA)
- Top Stories
- Twitter

Mobile First

Why we will be reviewing mobile SERPs

\*https://gs.statcounter.com/platform-market-share/desktop-mobile-tablet