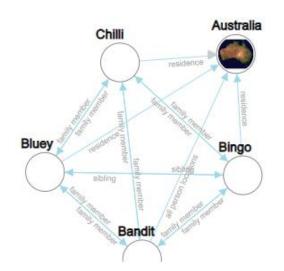

## Why structured data matters

Bluey, created and animated by Joe Brumm, premiered on ABC Kids Australia in October 2018. The broadcasting rights were acquired by The Walt Disney Company in June 2019, premiering on Disney Junior in September 2019 and distributed on Disney+ in January 2020. Bluey follows an anthropomorphic Blue Heeler pup and her family as they use their imagination to enjoy life. Bluey lives in Australia with her younger sister, Bingo; her father, Bandit; and mother, Chilli.

## How structured data connects the dots

<span itemprop="name">Bluey</span>, created and animated by <span itemprop="creator" itemscope itemtype="https://schema.org/Person">Joe Brumm</span>, premiered on <span itemprop="provider" itemscope itemtype="https://schema.org/NewsMediaOrganization">ABC Kids Australia</span> in October 2018. The broadcasting rights were acquired by <span itemprop="provider" itemscope itemtype="https://schema.org/Corporation">The Walt Disney Company</span> in June 2019, premiering on <span itemscope itemtype="https://schema.org/BroadcastService"> Disney Junior</span> in September 2019 and distributed on <span item scope itemtype="https://schema.org/BroadcastService"> Disney+</span> in January 2020. Bluey follows an anthropomorphic Blue Heeler pup and her family as they use their imagination to enjoy life. <span itemprop="character">Bluey</span> lives in Australia with her younger sister, <span itemprop="character">Bingo</span>; her father, <span itemprop="character">Chilli</span>.

https://developers.google.com/search/docs/appearance/structured-data/intro-structured-data

```
<script type="application/ld+json">
{
  "@context": "https://schema.org",
  "@type": "TVSeries",
  "name": "Bluey",
  "creator": {
   "@type": "Person",
   "name": "Joe Brumm"
  },
  "provider": {
   "@type": "NewsMediaOrganization",
    "name": "ABC Kids Australia"
  },
  "character": [
   {"name": "Bluey"},
   {"name": "Bingo"},
    {"name": "Bandit"},
   {"name": "Chilli"}
</script>
```

#### KnolBase Bluey

https://en.wikipedia.org/wiki/Bluey\_(2018\_TV\_series):

Bluey is an Australian preschool animated television series that premiered on ABC Kids on 1 October 2018. The program was created by Joe Brumm and is produced by Queensland-based company Ludo Studio. It was commissioned by the Australian Broadcasting Corporation and the British Broadcasting Corporation, with BBC Studios holding global distribution and merchandising rights. The series made its premiere on Disney Junior in the United States and is released internationally on Disney+.