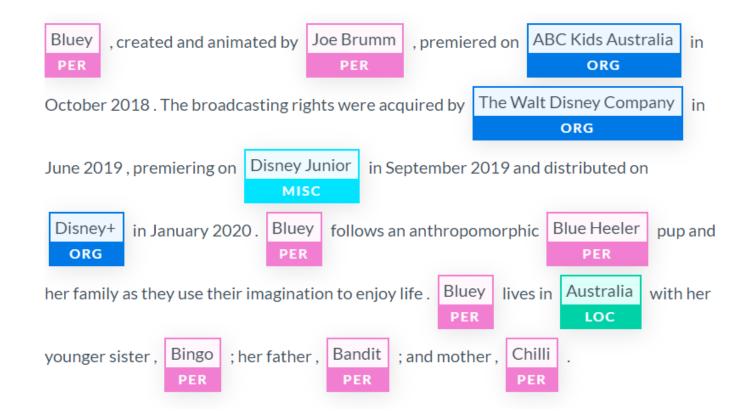

## Why structured data matters

Bluey, created and animated by Joe Brumm, premiered on ABC Kids Australia in October 2018. The broadcasting rights were acquired by The Walt Disney Company in June 2019, premiering on Disney Junior in September 2019 and distributed on Disney+ in January 2020. Bluey follows an anthropomorphic Blue Heeler pup and her family as they use their imagination to enjoy life. Bluey lives in Australia with her younger sister, Bingo; her father, Bandit; and mother, Chilli.