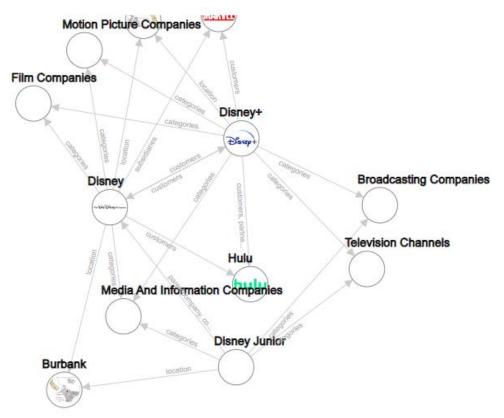

## Why structured data matters

Bluey, created and animated by Joe Brumm, premiered on ABC Kids Australia in October 2018. The broadcasting rights were acquired by The Walt Disney Company in June 2019, premiering on Disney Junior in September 2019 and distributed on Disney+ in January 2020. Bluey follows an anthropomorphic Blue Heeler pup and her family as they use their imagination to enjoy life. Bluey lives in Australia with her younger sister, Bingo; her father, Bandit; and mother, Chilli.

## How structured data connects the dots

<span itemprop="name">Bluey</span>, created and animated by <span itemprop="creator" itemscope itemtype="https://schema.org/Person">Joe Brumm</span>, premiered on <span itemprop="provider" itemscope itemtype="https://schema.org/NewsMediaOrganization">ABC Kids Australia</span> in October 2018. The broadcasting rights were acquired by <span itemprop="provider" itemscope itemtype="https://schema.org/Corporation">The Walt Disney Company</span> in June 2019, premiering on <span itemscope itemtype="https://schema.org/BroadcastService"> Disney Junior</span> in September 2019 and distributed on <span item scope itemtype="https://schema.org/BroadcastService"> Disney+</span> in January 2020. Bluey follows an anthropomorphic Blue Heeler pup and her family as they use their imagination to enjoy life. <span itemprop="character">Bluey</span> lives in Australia with her younger sister, <span itemprop="character">Bingo</span>; her father, <span itemprop="character">Chilli</span>.

https://developers.google.com/search/docs/appearance/structured-data/intro-structured-data

```
<script type="application/ld+json">
{
  "@context": "https://schema.org",
  "@type": "TVSeries",
  "name": "Bluey",
  "creator": {
   "@type": "Person",
   "name": "Joe Brumm"
  },
  "provider": {
   "@type": "NewsMediaOrganization",
    "name": "ABC Kids Australia"
  },
  "character": [
   {"name": "Bluey"},
   {"name": "Bingo"},
    {"name": "Bandit"},
   {"name": "Chilli"}
</script>
```

#### KnolBase Bluey

https://en.wikipedia.org/wiki/Bluey\_(2018\_TV\_series):

Bluey is an Australian preschool animated television series that premiered on ABC Kids on 1 October 2018. The program was created by Joe Brumm and is produced by Queensland-based company Ludo Studio. It was commissioned by the Australian Broadcasting Corporation and the British Broadcasting Corporation, with BBC Studios holding global distribution and merchandising rights. The series made its premiere on Disney Junior in the United States and is released internationally on Disney+.