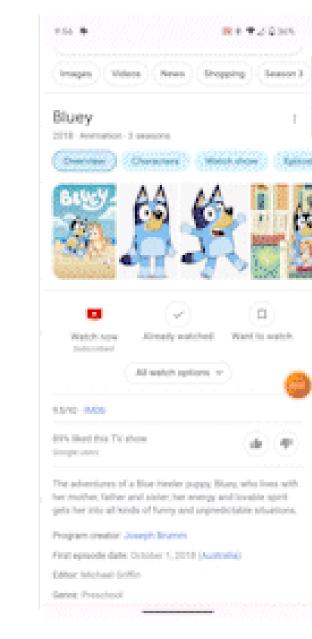

## Why structured data matters

Bluey, created and animated by Joe Brumm, premiered on ABC Kids Australia in October 2018. The broadcasting rights were acquired by The Walt Disney Company in June 2019, premiering on Disney Junior in September 2019 and distributed on Disney+ in January 2020. Bluey follows an anthropomorphic Blue Heeler pup and her family as they use their imagination to enjoy life. Bluey lives in Australia with her younger sister, Bingo; her father, Bandit; and mother, Chilli.

## How structured data connects the dots

<span itemprop="name">Bluey</span>, created and animated by <span itemprop="creator" itemscope itemtype="https://schema.org/Person">Joe Brumm</span>, premiered on <span itemprop="provider" itemscope itemtype="https://schema.org/NewsMediaOrganization">ABC Kids Australia</span> in October 2018. The broadcasting rights were acquired by <span itemprop="provider" itemscope itemtype="https://schema.org/Corporation">The Walt Disney Company</span> in June 2019, premiering on <span itemscope itemtype="https://schema.org/BroadcastService"> Disney Junior</span> in September 2019 and distributed on <span item scope itemtype="https://schema.org/BroadcastService"> Disney+</span> in January 2020. Bluey follows an anthropomorphic Blue Heeler pup and her family as they use their imagination to enjoy life. <span itemprop="character">Bluey</span> lives in Australia with her younger sister, <span itemprop="character">Bingo</span>; her father, <span itemprop="character">Chilli</span>.