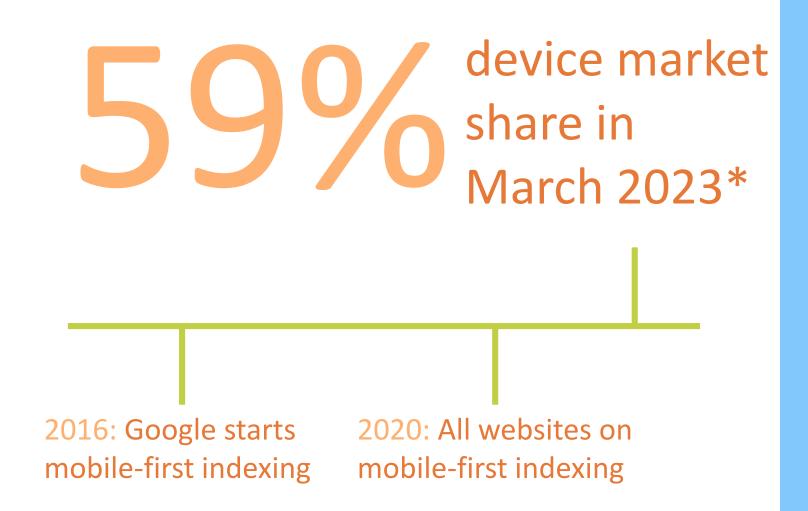

# SERP Features by the numbers

- 38 tracked by Semrush <a href="https://www.semrush.com/blog/serp-feature-update-2023/">https://www.semrush.com/blog/serp-feature-update-2023/</a>
- 40 documented by ROAST <u>https://weareroast.com/resource/navigating-the-search-landscape/</u>
- 43 tracked by STAT <u>https://help.getstat.com/knowledgebase/serp-feature-types/</u>
- 30 "structured data features" recognized by Google, plus 2 in beta https://developers.google.com/search/docs/appearance/structured-data/search-gallery
- 8 organic features shown in the Ford mobile result
  - Search refinement
  - Knowledge Panel(s)
  - Site search box
  - Sitelinks

- Map pack
- People Also Ask (PAA)
- Top Stories
- Twitter

Mobile First

Why we will be reviewing mobile SERPs

\*https://gs.statcounter.com/platform-market-share/desktop-mobile-tablet